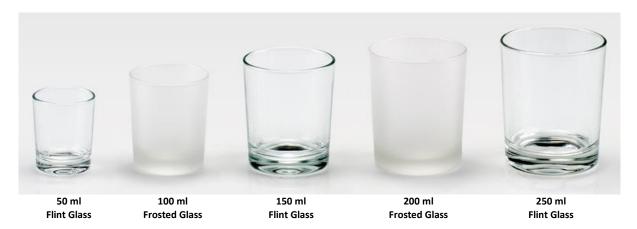

#### CARAVELLE, a wide and infinitely-customizable candle jar range!

- · A pure and elegant design easy to customize
- A large choice of capacities available in 2 types of Glass
  - o 5 capacities: 50 ml, 100 ml, 150 ml, 200 ml and 250 ml
  - o 2 types of Glass: Flint or Frosted Glass
- Infinite decorative possibilities
  - Silk-screen printing
  - Hot stamping
  - o Lacquering
  - o Labeling...

## **▶ DETAILS OF THE RANGE**

The CARAVELLE candle jar range is available in the following materials, colors, and capacities:

| Material / Capacity | 50 ml | 100 ml | 150 ml | 200 ml | 250 ml |
|---------------------|-------|--------|--------|--------|--------|
| Flint Glass New     | 3e    | 3c     | 3c     | *      | )c     |
| Frosted Glass New   | 3c    | ж      | ж      | *      | æ      |