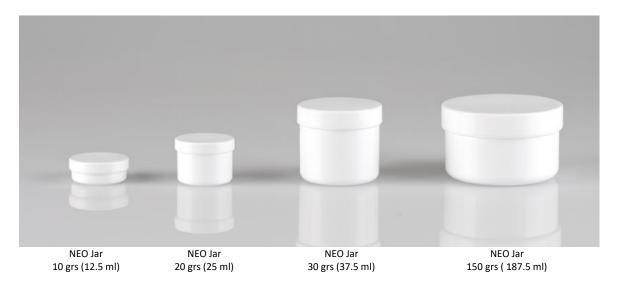

## **▶ DETAILS OF THE RANGE**

| Material / Capacity | 10 grs =<br>12,5 ml | 20 grs =<br>25 ml | 30 grs =<br>37,5 ml | 150 grs = 187,5 ml |
|---------------------|---------------------|-------------------|---------------------|--------------------|
| POT NEO - White PP  | 15,05*39,4          | 29*39,45          | 42,9*39,35          | 48,1*80,3          |
|                     | Lid A - white PP    |                   |                     | Lid B - white PP   |