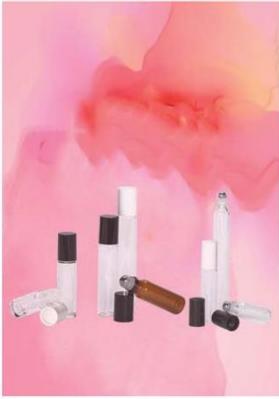

#### **ROLL-ON SMALL**

Capacity: 5 ml, 10 ml Diameter: 10 mm Material and colors:

- Bottle: white moulded glass Type 3

Overcap : black or white PPBall holder: natural PP

- Ball: natural PP naturel or inox

Shape: cylindrical, stocky

#### **ROLL-ON SLIM**

Capacity: 3ml, 5ml, 10 ml

Diameter: 7.5 mm

#### Material and colors:

Bottle : Tubular glass type 1 whiteOvercap : black or white PP

- Ball holder: natural PP

- Ball: Inox. Ball in glass possible upon

request

Shape: Cylindrical, slim

### **ROLL-ON SCENT**

Capacity: 10ml, 15ml, 20ml

**Diameter:** 10 mm *Material and colors:* 

- Bottle: Tubular glass type 1

• White: 15,20 ml

• Amber: 10 ml (15ml and 20ml

upon request)

Overcap: black or white PPBall holder: natural PP

- Ball: Inox. Ball in glass possible upon

request

Shape: Cylindrical, slim

According to the viscosity of the product we can consider a ball holder with a reducer and/or a ball with a smaller diameter.

Restitution tests have to be hold to confirm the most appropriate set-up for each formula.