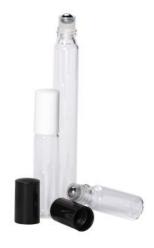

### **ROLL-ON SCENT**

Capacity: 10ml, 15ml, 20ml

**Diameter:** 10 mm *Material and colors:* 

- Bottle: Tubular glass type 1

• White: 15,20 ml

• Amber: 10 ml (15ml and 20ml

upon request)

Overcap: black or white PPBall holder: natural PP

- Ball: Inox. Ball in glass possible upon

request

Shape: Cylindrical, slim

According to the viscosity of the product we can consider a ball holder with a reducer and/or a ball with a smaller diameter.

Restitution tests have to be hold to confirm the most appropriate set-up for each formula.