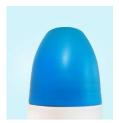

#### STRAIGHT ROLL-ON, SMALL BALL

Capacity: 30 ml, 50 ml Material and colors: - Bottle: White PP

- Overcap: Natural PP

- Ball : Natural PP

Shape: Round, SMALL ball

#### CONICAL ROLL-ON, LARGE BALL

Capacity: 50 ml Material and colors:

Bottle: White PPOvercap: Natural PP

- Ball (natural) and bearing ball (white)

mounted: PP

Shape: Conical, LARGE ball