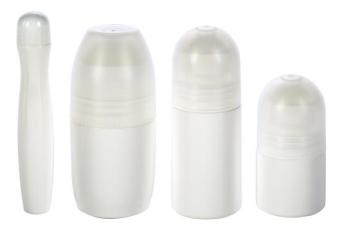

# ROLL-ON SETS PLASTIC

Three ROLL ON SET for paramedical, Health and Beauty applications

#### STRAIGHT ROLL-ON, SMALL BALL

Capacity: 30 ml, 50 ml Material and colors: - Bottle: White PP

- Overcap: Natural PP

- Ball : Natural PP

Shape: Round, SMALL ball

#### CONICAL ROLL-ON, LARGE BALL

Capacity: 50 ml Material and colors:

Bottle: White PPOvercap: Natural PP

- Ball (natural) and bearing ball (white)

mounted: PP

Shape: Conical, LARGE ball

#### MINI ROLL-ON

FOR A PRECISE AND TOPICAL APPLICATION

Capacity: 15 ml
Material and colors:
- Bottle: white PP

- Ball (Stainless steel Ball) + Ball holder (natural

PP) mounted:

Overcap: White PP

Shape: Curved and slim Shape. MINI ball