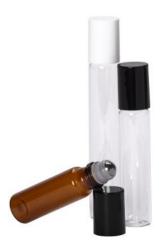

## ROLL-ON SETS GLASS

#### **ROLL-ON SMALL**

Capacity: 5 ml, 10 ml Diameter: 10 mm Material and colors:

- Bottle: white moulded glass Type 3

Overcap : black or white PPBall holder: natural PP

- Ball: natural PP naturel or inox

Shape: cylindrical, stocky

#### **ROLL-ON SLIM**

Capacity: 3ml, 5ml, 10 ml

Diameter: 7.5 mm

#### Material and colors:

Bottle : Tubular glass type 1 whiteOvercap : black or white PP

- Ball holder: natural PP

- Ball: Inox. Ball in glass possible upon

request

Shape: Cylindrical, slim

### **ROLL-ON SCENT**

Capacity: 10ml, 15ml, 20ml

**Diameter:** 10 mm *Material and colors:* 

- Bottle: Tubular glass type 1

• White: 15,20 ml

• Amber: 10 ml (15ml and 20ml

upon request)

Overcap: black or white PPBall holder: natural PP

- Ball: Inox. Ball in glass possible upon

request

Shape: Cylindrical, slim

According to the viscosity of the product we can consider a ball holder with a reducer and/or a ball with a smaller diameter.

Restitution tests have to be hold to confirm the most appropriate set-up for each formula.