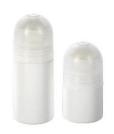

#### STRAIGHT ROLL-ON, SMALL BALL

Capacity: 30 ml, 50 ml Material and colors: - Bottle: White PP

- Overcap: Natural PP

- Ball : Natural PP

Shape: Round, SMALL ball

#### CONICAL ROLL-ON, LARGE BALL

Capacity: 50 ml Material and colors:

Bottle: White PPOvercap: Natural PP

- Ball (natural) and bearing ball (white)

mounted: PP

Shape: Conical, LARGE ball