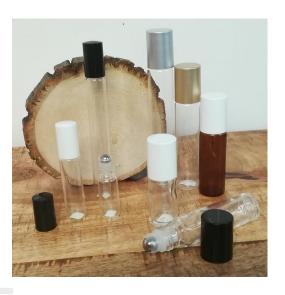

A range of Roll-on in glass and in plastic, with small and large ball offering wide choice of applications: Deodorant, vegetal oils, essentials oils, perfume ...

You must have our Roll on in your makeup bag or in your travel kit. With its carriable nomadic format you can take it overall: at work, in town, on a trip ....

## ROLL-ON SETS GLASS

#### **ROLL-ON SMALL**

Capacity: 5 ml, 10 ml Diameter: 10 mm Material and colors:

- Bottle: white moulded glass Type 3

Overcap : black or white PPBall holder: natural PP

- Ball: natural PP naturel or inox

#### **ROLL-ON SLIM**

Capacity: 3ml, 5ml, 10 ml

Diameter: 7.5 mm

### **ROLL-ON SCENT**

Capacity: 10ml, 15ml, 20ml

**Diameter:** 10 mm *Material and colors:* 

- Bottle: Tubular glass type 1

• White: 15,20 ml

• Amber: 10 ml (15ml and 20ml

upon request)

Overcap: black or white PPBall holder: natural PP