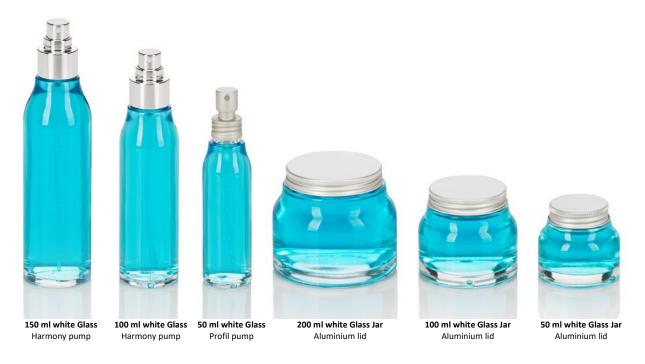

#### ARTE, a range also available in white glass

## The ARTE range is available in stock in the following materials, colours, capacities and necks:

## Arte bottles

| Material / Capacity   | 50 ml | 100 ml      | 125 ml | 150 ml | 200 ml | 250 ml | 300 ml |
|-----------------------|-------|-------------|--------|--------|--------|--------|--------|
| Crystal PETP          |       |             |        |        | Δ      |        |        |
| White PE              |       |             |        | Δ      | Δ      |        | Δ      |
| Natural PE            |       |             |        |        | Δ      |        |        |
| White Glass           |       | $\triangle$ |        | Δ      |        |        |        |
| Matt brushed Aluminim |       |             | Δ      |        |        | Δ      |        |

#### Arte Jars

| Material / Capacity | 50 ml | 100 ml | 200 ml |
|---------------------|-------|--------|--------|
| White Glass         | ×     |        |        |

| <u>Key</u> |               |               |  |
|------------|---------------|---------------|--|
|            | ▲ GCMI 20.410 | × GCMI 40.400 |  |
|            | △ GCMI 24.410 | GCMI 53.400   |  |
|            |               | GCMI 66.400   |  |
|            |               |               |  |