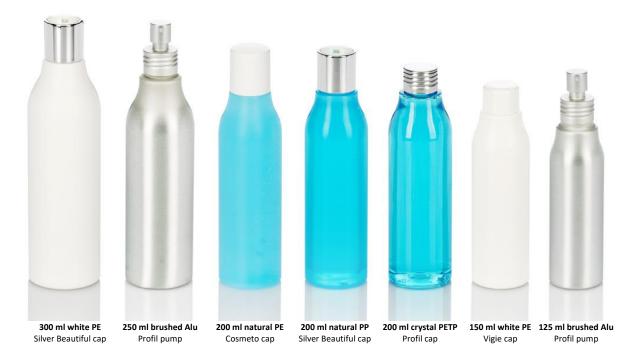

## ARTE, a range available in plastic and aluminium

## ARTE, a wide and infinitely-customizable range !

- A pure and original design
- A range of bottles and jars
- A large selection of materials, colours, capacities and necks (in stock or in samples)
  - o 6 materials: PE, PP, Adflex PP, PETP, Glass and Aluminium
  - Various colours available depending on the material
  - o 8 capacities: 30 ml, 50 ml, 100 ml, 125 ml, 150 ml, 200 ml, 250 ml and 300 ml
  - Standard GCMI necks and openings

## The ARTE range is available in stock in the following materials, colours, capacities and necks:

## Arte bottles

| Material / Capacity   | 50 ml | 100 ml      | 125 ml | 150 ml | 200 ml | 250 ml | 300 ml |
|-----------------------|-------|-------------|--------|--------|--------|--------|--------|
| Crystal PETP          |       |             |        |        | Δ      |        |        |
| White PE              |       |             |        | Δ      | Δ      |        | Δ      |
| Natural PE            |       |             |        |        | Δ      |        |        |
| White Glass           |       | $\triangle$ |        | Δ      |        |        |        |
| Matt brushed Aluminim |       |             | Δ      |        |        | Δ      |        |