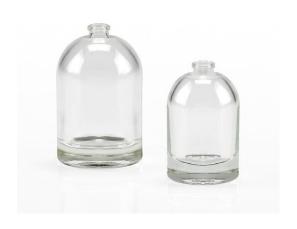

# PERFUMERY RANGE: GLASS SPRAYERS

CLAUDIA: 50ml, 100ml

MONICA: 30ml, 50ml, 100ml

**NAOMIE**: 30ml, 50ml

ORNELLA: 30ml (new), 50ml, 100ml

Bowie: 50ml, 100ml

CLASSIC: 10ml

To carry your perfume with you, EMBELIA offers a travel size sprayer

### **DESCRIPTION OF THE RANGE**

FEATURES:

Neck size finish: FEA15, to crimp Material: Flint glass type 3

|         |                    | Capacity |      |      |       |
|---------|--------------------|----------|------|------|-------|
|         | Shape              | 10 ml    | 30ml | 50ml | 100ml |
| CLAUDIA | Rectangular        |          |      |      |       |
| MONICA  | Square             |          |      |      |       |
| ORNELLA | Round, bell curved |          | New  |      |       |
| CLASSIC | Cylindrical        |          |      |      | - *   |
| Bowie   | Oval, bell curved  |          |      |      |       |
| NAOMIE  | Square, slim       |          | New  | New  | _     |