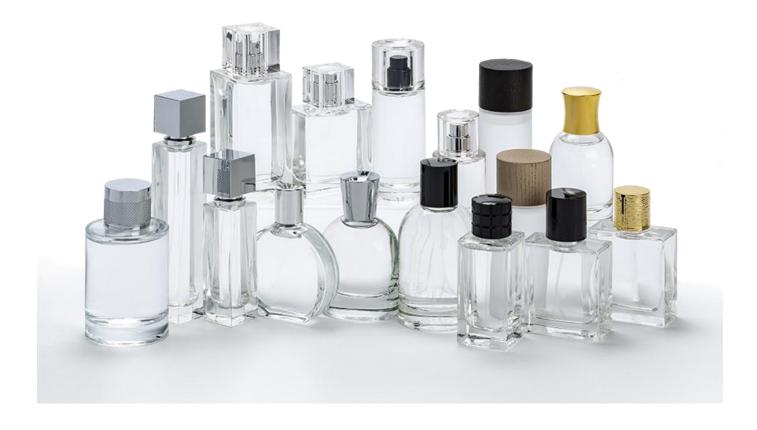

# PERFUMERY RANGE: GLASS SPRAYERS

## **NEW IN THE RANGE**

Because each fragrance is unique, it deserves a made-to-measure case.

EMBELIA ENRICHES ITS STANDARD OFFER OF GLASS SPRAYERS AND INTEGRATES NEW SHAPES

# PERFUMERY RANGE: GLASS SPRAYERS

CLAUDIA: 50ml, 100ml

MONICA: 30ml, 50ml, 100ml

**NAOMIE**: 30ml, 50ml

ORNELLA: 30ml (new), 50ml, 100ml

Bowie: 50ml, 100ml

CLASSIC: 10ml

To carry your perfume with you, EMBELIA offers a travel size sprayer