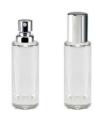

# PERFUMERY RANGE: GLASS SPRAYERS

CLAUDIA: 50ml, 100ml

MONICA: 30ml, 50ml, 100ml

**NAOMIE**: 30ml, 50ml

ORNELLA: 30ml (new), 50ml, 100ml

Bowie: 50ml, 100ml

CLASSIC: 10ml

To carry your perfume with you, EMBELIA offers a travel size sprayer

### **DESCRIPTION OF THE RANGE**

FEATURES:

Neck size finish: FEA15, to crimp Material: Flint glass type 3

|         |                    | Capacity |      |      |       |
|---------|--------------------|----------|------|------|-------|
|         | Shape              | 10 ml    | 30ml | 50ml | 100ml |
| CLAUDIA | Rectangular        |          |      |      |       |
| MONICA  | Square             |          |      |      |       |
| ORNELLA | Round, bell curved |          | New  |      |       |
| CLASSIC | Cylindrical        |          |      |      | - *   |
| Bowie   | Oval, bell curved  |          |      |      |       |
| NAOMIE  | Square, slim       |          | New  | New  | _     |