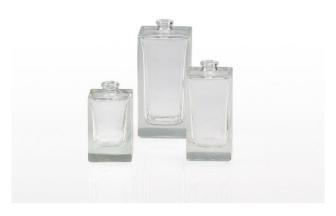

# PERFUMERY RANGE: GLASS SPRAYERS

CLAUDIA: 50ml, 100ml

MONICA: 30ml, 50ml, 100ml

**NAOMIE**: 30ml, 50ml

ORNELLA: 30ml (new), 50ml, 100ml

Bowie: 50ml, 100ml

CLASSIC: 10ml

To carry your perfume with you, EMBELIA offers a travel size sprayer

### **DESCRIPTION OF THE RANGE**

FEATURES:

Neck size finish: FEA15, to crimp Material: Flint glass type 3

|         |                    | Capacity |      |      |       |
|---------|--------------------|----------|------|------|-------|
|         | Shape              | 10 ml    | 30ml | 50ml | 100ml |
| CLAUDIA | Rectangular        |          |      |      |       |
| MONICA  | Square             |          |      |      |       |
| ORNELLA | Round, bell curved |          | New  |      |       |
| CLASSIC | Cylindrical        |          |      |      | - *   |
| Bowie   | Oval, bell curved  |          |      |      |       |
| NAOMIE  | Square, slim       |          | New  | New  | _     |