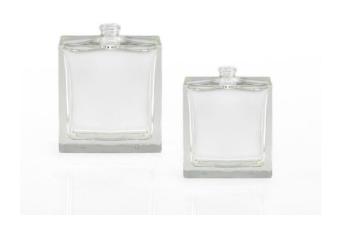

# PERFUMERY RANGE: GLASS SPRAYERS

CLAUDIA: 50ml, 100ml

MONICA: 30ml, 50ml, 100ml

**NAOMIE**: 30ml, 50ml

ORNELLA: 30ml (new), 50ml, 100ml

Bowie: 50ml, 100ml

CLASSIC: 10ml

To carry your perfume with you, EMBELIA offers a travel size sprayer

### **DESCRIPTION OF THE RANGE**

FEATURES:

Neck size finish: FEA15, to crimp Material: Flint glass type 3

|         |                    | Capacity |      |      |       |
|---------|--------------------|----------|------|------|-------|
|         | Shape              | 10 ml    | 30ml | 50ml | 100ml |
| CLAUDIA | Rectangular        |          |      |      |       |
| MONICA  | Square             |          |      |      |       |
| ORNELLA | Round, bell curved |          | New  |      |       |
| CLASSIC | Cylindrical        |          |      |      | - *   |
| Bowie   | Oval, bell curved  |          |      |      |       |
| NAOMIE  | Square, slim       |          | New  | New  | _     |