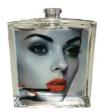

## **NEW IN THE RANGE**

Because each fragrance is unique, it deserves a made-to-measure case.

EMBELIA ENRICHES ITS STANDARD OFFER OF GLASS SPRAYERS AND INTEGRATES NEW SHAPES

# PERFUMERY RANGE: GLASS SPRAYERS

CLAUDIA: 50ml, 100ml

MONICA: 30ml, 50ml, 100ml

**NAOMIE**: 30ml, 50ml

ORNELLA: 30ml (new), 50ml, 100ml

Bowie: 50ml, 100ml

CLASSIC: 10ml

To carry your perfume with you, EMBELIA offers a travel size sprayer