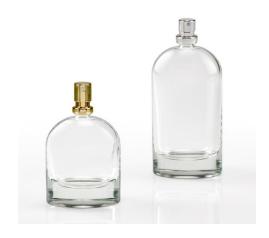

# PERFUMERY RANGE: GLASS SPRAYERS

CLAUDIA: 50ml, 100ml

MONICA: 30ml, 50ml, 100ml

**NAOMIE**: 30ml, 50ml

ORNELLA: 30ml (new), 50ml, 100ml

Bowie: 50ml, 100ml

CLASSIC: 10ml

To carry your perfume with you, EMBELIA offers a travel size sprayer

### **DESCRIPTION OF THE RANGE**

FEATURES:

Neck size finish: FEA15, to crimp Material: Flint glass type 3

|         |                    | Capacity |      |      |       |
|---------|--------------------|----------|------|------|-------|
|         | Shape              | 10 ml    | 30ml | 50ml | 100ml |
| CLAUDIA | Rectangular        |          |      |      |       |
| MONICA  | Square             |          |      |      |       |
| ORNELLA | Round, bell curved |          | New  |      |       |
| CLASSIC | Cylindrical        |          |      |      | - *   |
| Bowie   | Oval, bell curved  |          |      |      |       |
| NAOMIE  | Square, slim       |          | New  | New  | _     |