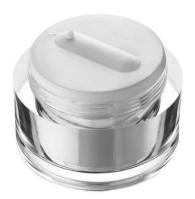

#### SLIDISSIME, a new gesture tactile and sensual

- A slide as a caress delivering a dose up to 0.5 ml
- An airless touch & slide pump delivering a regular dose

#### SLIDISSIME, description of the set

The set contains three parts:

- A low part including a crystal Jar in PPMA 50 ml, a white cup and a collapsing pouch
- A soft touch snapping pump: A horizontal movement generate a vertical depression. Output = 0.5 ml maximum. After priming the dosage is free and regular
- A white screw cap in PCTA