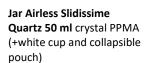

#### SLIDISSIME, description of the set

The set contains three parts:

- A low part including a crystal Jar in PPMA 50 ml, a white cup and a collapsing pouch
- A soft touch snapping pump: A horizontal movement generate a vertical depression. Output = 0.5 ml maximum. After priming the dosage is free and regular
- A white screw cap in PCTA