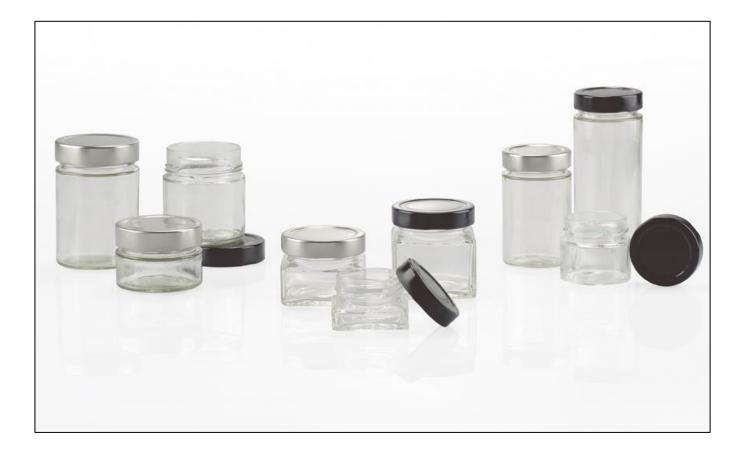

#### A full range of food PREMIUM jars.

Food jars Ergo, Quadro and Longo

## JARS

| LONGO JARS<br>Capacity :                                                                                                                              | 106 ml , 212 ml, 314 ml                                |                                                                                                                                                                                                                                                                                                                                                                                                                                                                                                                                                                                                                                                                                                                                                                                                                                                                                                                                                                                                                                                                                                                                                                                                                                                                                                                                                                                                                                                                                                                                                                                                                                                                                                                                                                                                                                                                                                                                                                                                                                                                                                                                |  |
|-------------------------------------------------------------------------------------------------------------------------------------------------------|--------------------------------------------------------|--------------------------------------------------------------------------------------------------------------------------------------------------------------------------------------------------------------------------------------------------------------------------------------------------------------------------------------------------------------------------------------------------------------------------------------------------------------------------------------------------------------------------------------------------------------------------------------------------------------------------------------------------------------------------------------------------------------------------------------------------------------------------------------------------------------------------------------------------------------------------------------------------------------------------------------------------------------------------------------------------------------------------------------------------------------------------------------------------------------------------------------------------------------------------------------------------------------------------------------------------------------------------------------------------------------------------------------------------------------------------------------------------------------------------------------------------------------------------------------------------------------------------------------------------------------------------------------------------------------------------------------------------------------------------------------------------------------------------------------------------------------------------------------------------------------------------------------------------------------------------------------------------------------------------------------------------------------------------------------------------------------------------------------------------------------------------------------------------------------------------------|--|
| Material :                                                                                                                                            | Glass type III                                         |                                                                                                                                                                                                                                                                                                                                                                                                                                                                                                                                                                                                                                                                                                                                                                                                                                                                                                                                                                                                                                                                                                                                                                                                                                                                                                                                                                                                                                                                                                                                                                                                                                                                                                                                                                                                                                                                                                                                                                                                                                                                                                                                |  |
| Neck :                                                                                                                                                | TO 58 Special                                          |                                                                                                                                                                                                                                                                                                                                                                                                                                                                                                                                                                                                                                                                                                                                                                                                                                                                                                                                                                                                                                                                                                                                                                                                                                                                                                                                                                                                                                                                                                                                                                                                                                                                                                                                                                                                                                                                                                                                                                                                                                                                                                                                |  |
| Shape :                                                                                                                                               | Round , high                                           |                                                                                                                                                                                                                                                                                                                                                                                                                                                                                                                                                                                                                                                                                                                                                                                                                                                                                                                                                                                                                                                                                                                                                                                                                                                                                                                                                                                                                                                                                                                                                                                                                                                                                                                                                                                                                                                                                                                                                                                                                                                                                                                                |  |
|                                                                                                                                                       |                                                        |                                                                                                                                                                                                                                                                                                                                                                                                                                                                                                                                                                                                                                                                                                                                                                                                                                                                                                                                                                                                                                                                                                                                                                                                                                                                                                                                                                                                                                                                                                                                                                                                                                                                                                                                                                                                                                                                                                                                                                                                                                                                                                                                |  |
| ERGO JARS                                                                                                                                             |                                                        |                                                                                                                                                                                                                                                                                                                                                                                                                                                                                                                                                                                                                                                                                                                                                                                                                                                                                                                                                                                                                                                                                                                                                                                                                                                                                                                                                                                                                                                                                                                                                                                                                                                                                                                                                                                                                                                                                                                                                                                                                                                                                                                                |  |
| Capacity :                                                                                                                                            | 151 ml, 257 ml, 359 ml                                 |                                                                                                                                                                                                                                                                                                                                                                                                                                                                                                                                                                                                                                                                                                                                                                                                                                                                                                                                                                                                                                                                                                                                                                                                                                                                                                                                                                                                                                                                                                                                                                                                                                                                                                                                                                                                                                                                                                                                                                                                                                                                                                                                |  |
| Material :                                                                                                                                            | Glass type III                                         |                                                                                                                                                                                                                                                                                                                                                                                                                                                                                                                                                                                                                                                                                                                                                                                                                                                                                                                                                                                                                                                                                                                                                                                                                                                                                                                                                                                                                                                                                                                                                                                                                                                                                                                                                                                                                                                                                                                                                                                                                                                                                                                                |  |
| Neck:                                                                                                                                                 | TO 70 Special                                          |                                                                                                                                                                                                                                                                                                                                                                                                                                                                                                                                                                                                                                                                                                                                                                                                                                                                                                                                                                                                                                                                                                                                                                                                                                                                                                                                                                                                                                                                                                                                                                                                                                                                                                                                                                                                                                                                                                                                                                                                                                                                                                                                |  |
| Shape :                                                                                                                                               | Round, low form                                        | (com)                                                                                                                                                                                                                                                                                                                                                                                                                                                                                                                                                                                                                                                                                                                                                                                                                                                                                                                                                                                                                                                                                                                                                                                                                                                                                                                                                                                                                                                                                                                                                                                                                                                                                                                                                                                                                                                                                                                                                                                                                                                                                                                          |  |
| QUADRO JARS                                                                                                                                           |                                                        |                                                                                                                                                                                                                                                                                                                                                                                                                                                                                                                                                                                                                                                                                                                                                                                                                                                                                                                                                                                                                                                                                                                                                                                                                                                                                                                                                                                                                                                                                                                                                                                                                                                                                                                                                                                                                                                                                                                                                                                                                                                                                                                                |  |
| The capacities :                                                                                                                                      | 67ml, 156ml , 212 ml                                   |                                                                                                                                                                                                                                                                                                                                                                                                                                                                                                                                                                                                                                                                                                                                                                                                                                                                                                                                                                                                                                                                                                                                                                                                                                                                                                                                                                                                                                                                                                                                                                                                                                                                                                                                                                                                                                                                                                                                                                                                                                                                                                                                |  |
| Material :                                                                                                                                            | Glass type III                                         |                                                                                                                                                                                                                                                                                                                                                                                                                                                                                                                                                                                                                                                                                                                                                                                                                                                                                                                                                                                                                                                                                                                                                                                                                                                                                                                                                                                                                                                                                                                                                                                                                                                                                                                                                                                                                                                                                                                                                                                                                                                                                                                                |  |
| Neck :                                                                                                                                                | TO 58 Special (67ml) TO 66<br>special (56ml et 212 ml) |                                                                                                                                                                                                                                                                                                                                                                                                                                                                                                                                                                                                                                                                                                                                                                                                                                                                                                                                                                                                                                                                                                                                                                                                                                                                                                                                                                                                                                                                                                                                                                                                                                                                                                                                                                                                                                                                                                                                                                                                                                                                                                                                |  |
| Shape :                                                                                                                                               | Square                                                 | ( and a second s |  |
| Advantages : <ul> <li>Sterelizables jars (on demand) or pasteurizables (on stock)</li> <li>An increased weight, to a qualitative rendering</li> </ul> |                                                        |                                                                                                                                                                                                                                                                                                                                                                                                                                                                                                                                                                                                                                                                                                                                                                                                                                                                                                                                                                                                                                                                                                                                                                                                                                                                                                                                                                                                                                                                                                                                                                                                                                                                                                                                                                                                                                                                                                                                                                                                                                                                                                                                |  |