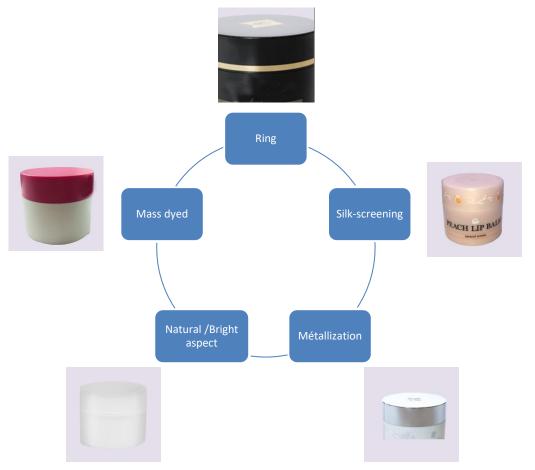

### Lot of PARACHEVEMENTS are available to make your jar unique:

|                     | Jar            | Cover | Cup             |
|---------------------|----------------|-------|-----------------|
| Mass dyed           |                | 0     | Black on demand |
| Silk-screening      | 1 or 3 colours | 0     |                 |
| Metallization       |                | 0     |                 |
| Hot stamping : ring |                | 0     |                 |
| Hot stamping : logo |                | 0     |                 |