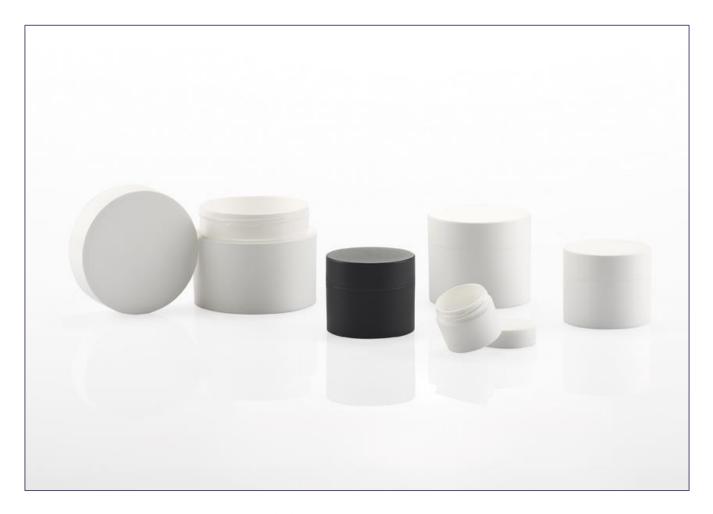

#### **NEW IN THE RANGE**

JULIA JARS: a double walled jars range for cosmetics formulas

Julia jars 5, 50, 150 and 200 ml

### **DESCRIPTION AND ADVANTAGES OF THE RANGE**

**DOUBLE WALLED JARS** 

Capacity: 15 ml, 50 ml, 150 ml, 200 ml

5 ml in developpement On request: 100 ml and 300ml

Material:

- **Shell**: white PP (15ml, 50ml, 150ml, 200ml), black PP (50ml)

On request: black, natural

- **Inside cup**: white PP, compatible with lot of formulas.

On request : black cup

Aspect: mat.

On request: shiny aspect

Neck: Screw

Shape: Round

**COVERS** 

Material: white PP

Liner : EPE

Advantages:

Esthetic and qualitative jars with undeniable advantages:

- Mat finition
- Inside round cup allowing a good grip of the product
- Customizable to infinity
- Excellent price/quality ratio
- European manufacturing