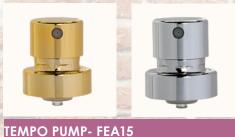

#### FEA 15 - PUMPS AND PPUMP COLLARS

SNI 15+ - BOTTLES

PRIMO

SMOOTH COLLAR TEMPO Shiny gold or silver Aluminium

Tube in PP

SMOOTH COLLAR MELODIE 5369

SMOOTH COLLAR AZUR 2736

SNI 15 + - PUMPS

ORNELLA

SILVIA

TEMPO PUMP - SNI15 + Output 100, shiny gold or silver, tube in PP Smooth collar integrated into the pump

#### MELODIE PUMP- FEA15

Output 100, shiny silver or gold, Tube in PP crystal

Output 100, shiny gold or silver,

Shiny gold or silver Aluminium