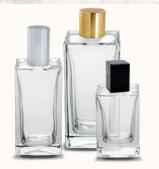

## Parfumerie CRIMP SETS

FEA 15 - CRIMP BOTTLES

**PRIVILEGE** 

Cylindrical, Clear glass, 30 ml, 50 ml, 100 ml (low and high form, 50 ml lightweight)

PRIMO

Square Clear glass 30 ml, 50 ml

Oval Recycled clear glass, 50 ml, 100 ml