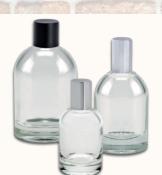

#### Cylindrical. Clear glass, 10ml, 30ml, 50 ml, 100 ml lightweight

\* Refillable bottles neck 24/410 150ml, 200ML