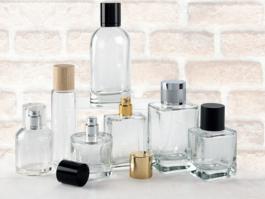

# CRIMP SETS

FEA 15 CRIMP BOTTLES

BOWIE

## Parfumerie CRIMP SETS

FEA 15 - CRIMP BOTTLES

**PRIVILEGE** 

Cylindrical, Clear glass, 30 ml, 50 ml, 100 ml (low and high form, 50 ml lightweight)

PRIMO

Square Clear glass 30 ml, 50 ml

Oval Recycled clear glass, 50 ml, 100 ml

Cylindrical, Recycled clear glass 50 ml, 100 ml

CLASSIC

Cylindrical, Clear glass, 30 ml, 50 ml, 100 ml

CLAUDIA

Rectangular, Clear glass, 50 ml, 100 ml

Cylindrical, Recycled clear glass 50 ml

BARNUM

Rectangular, Recycled clear glass 30 ml, 50 ml

ORNELLA

Square, Clear glass 30 ml, 50 ml, 100 ml

Rectangular, Recycled clear glass, 30, 50, 100 ml

Square, Recycled clear glass 50 ml, 100 ml

LENA

MIX

MONICA