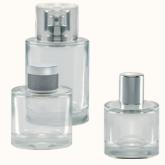

Cylindrical, Recycled clear glass 50 ml, 100 ml

CLASSIC

Cylindrical, Clear glass, 30 ml, 50 ml, 100 ml

CLAUDIA

Rectangular, Clear glass, 50 ml, 100 ml

Cylindrical, Recycled clear glass 50 ml

BARNUM

Rectangular, Recycled clear glass 30 ml, 50 ml

ORNELLA

Square, Clear glass 30 ml, 50 ml, 100 ml

Rectangular, Recycled clear glass, 30, 50, 100 ml

Square, Recycled clear glass 50 ml, 100 ml

LENA

MIX

MONICA