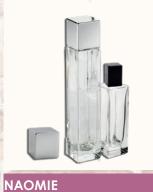

# CRIMP SETS

FEA 15 CRIMP BOTTLES

BOWIE

## Parfumerie CRIMP SETS

FEA 15 - CRIMP BOTTLES

**PRIVILEGE** 

Cylindrical, Clear glass, 30 ml, 50 ml, 100 ml (low and high form, 50 ml lightweight)

PRIMO

Square Clear glass 30 ml, 50 ml

Oval Recycled clear glass, 50 ml, 100 ml