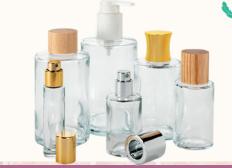

#### FEA 15 - PUMPS AND PPUMP COLLARS

SNI 15+ - BOTTLES

PRIMO

SMOOTH COLLAR TEMPO Shiny gold or silver Aluminium

Tube in PP

SMOOTH COLLAR MELODIE 5369

SMOOTH COLLAR AZUR 2736

SNI 15 + - PUMPS

ORNELLA

SILVIA

TEMPO PUMP - SNI15 + Output 100, shiny gold or silver, tube in PP Smooth collar integrated into the pump

#### MELODIE PUMP- FEA15

Output 100, shiny silver or gold, Tube in PP crystal

Output 100, shiny gold or silver,

Shiny gold or silver Aluminium

## Parfumerie REFILLABLE SETS

SNI 15 - BOTTLES

**FUNNELS** 

SNI 15 - PUMPS

#### Cylindrical. Clear glass, 10ml, 30ml, 50 ml, 100 ml lightweight

\* Refillable bottles neck 24/410 150ml, 200ML

#### PRIMO FUNNEL

Shiny silver aluminium

#### PRIVILEGE FUNNEL

Shiny gold aluminium and PP

OTHER REFILL SYSTEM

#### ALLEGRO PUMP- SNI 15

Output 100, shiny gold or silver, tube in PP, Smooth collar integrated into the pump