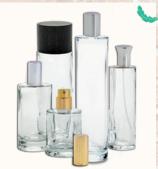

## Parfumerie CRIMP SETS

FEA 15 - CRIMP BOTTLES

**PRIVILEGE** 

Cylindrical, Clear glass, 30 ml, 50 ml, 100 ml (low and high form, 50 ml lightweight)

PRIMO

Square Clear glass 30 ml, 50 ml

Oval Recycled clear glass, 50 ml, 100 ml

Cylindrical, Recycled clear glass 50 ml, 100 ml

CLASSIC

Cylindrical, Clear glass, 30 ml, 50 ml, 100 ml

CLAUDIA

Rectangular, Clear glass, 50 ml, 100 ml

Cylindrical, Recycled clear glass 50 ml

BARNUM

Rectangular, Recycled clear glass 30 ml, 50 ml

ORNELLA

Square, Clear glass 30 ml, 50 ml, 100 ml

Rectangular, Recycled clear glass, 30, 50, 100 ml

Square, Recycled clear glass 50 ml, 100 ml

LENA

MIX

MONICA