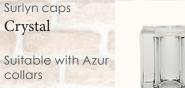

Output 100, shiny gold or silver, tube in PP, Smooth collar integrated into the pump

### GCMI 15 - BOTTLES AND PUMPS





#### Black PP & overcap

REFILL IT

Accessory that screws onto a 24.410 bottle to fill perfume bottles.



Square, Recycled clear glass, 50 ml, 100 ml



Output 100, shiny silver, tube in PP Smooth collar integrated into the pump



POMPE XD11





# Parfumerie CAPS



Parfumerie CAPS

Aluminium caps Gold, silver, black on request.

Suitable with smooth collars



RONDO



RONDO



FLORE



ABS and PP caps



LIGHT BRENNUS



CAPRI



TOTEM



AJONC



GLAM



GLAM



**ASTER** 



**WOOD ASPECT** 

Ash wood caps

Suitable with smooth collars



WOOD ASPECT



GLAM



QUADRO



QUADRO



MINI QUADRO



MAGNET



NATURAL WOOD





TRIANGULE



TRICAP



**PRIVILEGE** 





AZUR CARRE



AZUR GM



AZUR MM



## COMPATIBILITY SUMMARY:

BOTTLE - PUMP - COLLAR - CAP

|                                | AZUR             | WOOD ASPECT | AJONC | ASTER        | NATURAL WOOD | BRENNUS LLIGHT | CAPRI | FLORE   | GLAM PP | GLAM ALU | MAGNET | QUADRO | RONDO | TOTEM | TRICAP | TRIANGULE | THE RESERVE THE PROPERTY OF THE PARTY OF THE |
|--------------------------------|------------------|-------------|-------|--------------|--------------|----------------|-------|---------|---------|----------|--------|--------|-------|-------|--------|-----------|-------------------------------------------------------------------------------------------------------------------------------------------------------------------------------------------------------------------------------