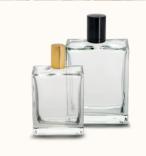

# CRIMP SETS

FEA 15 CRIMP BOTTLES

BOWIE

## Parfumerie CRIMP SETS

FEA 15 - CRIMP BOTTLES

**PRIVILEGE** 

Cylindrical, Clear glass, 30 ml, 50 ml, 100 ml (low and high form, 50 ml lightweight)

PRIMO

Square Clear glass 30 ml, 50 ml

Oval Recycled clear glass, 50 ml, 100 ml