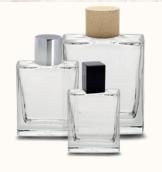

# CRIMP SETS

FEA 15 CRIMP BOTTLES

BOWIE

## Parfumerie CRIMP SETS

FEA 15 - CRIMP BOTTLES

**PRIVILEGE** 

Cylindrical, Clear glass, 30 ml, 50 ml, 100 ml (low and high form, 50 ml lightweight)

PRIMO

Square Clear glass 30 ml, 50 ml

Oval Recycled clear glass, 50 ml, 100 ml