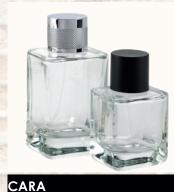

ORNELLA

Square, Clear glass 30 ml, 50 ml, 100 ml

Rectangular, Recycled clear glass, 30, 50, 100 ml

Square, Recycled clear glass 50 ml, 100 ml

LENA

MIX

MONICA