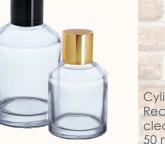

## Parfumerie CRIMP SETS

FEA 15 - CRIMP BOTTLES

**PRIVILEGE** 

Cylindrical, Clear glass, 30 ml, 50 ml, 100 ml (low and high form, 50 ml lightweight)

PRIMO

Square Clear glass 30 ml, 50 ml

Oval Recycled clear glass, 50 ml, 100 ml