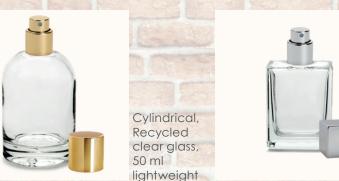

Cylindrical, Recycled clear glass 50 ml, 100 ml

CLASSIC

Cylindrical, Clear glass, 30 ml, 50 ml, 100 ml

CLAUDIA

Rectangular, Clear glass, 50 ml, 100 ml

Cylindrical, Recycled clear glass 50 ml

BARNUM

Rectangular, Recycled clear glass 30 ml, 50 ml