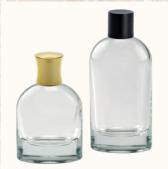

Cylindrical, Recycled clear glass 50 ml, 100 ml

CLASSIC

Cylindrical, Clear glass, 30 ml, 50 ml, 100 ml

CLAUDIA

Rectangular, Clear glass, 50 ml, 100 ml

Cylindrical, Recycled clear glass 50 ml

BARNUM

Rectangular, Recycled clear glass 30 ml, 50 ml