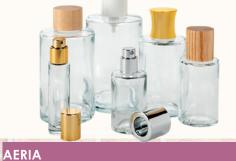

## Parfumerie CRIMP SETS

FEA 15 - CRIMP BOTTLES

**PRIVILEGE** 

Cylindrical, Clear glass, 30 ml, 50 ml, 100 ml (low and high form, 50 ml lightweight)

PRIMO

Square Clear glass 30 ml, 50 ml

Oval Recycled clear glass, 50 ml, 100 ml

Cylindrical, Recycled clear glass 50 ml, 100 ml

CLASSIC

Cylindrical, Clear glass, 30 ml, 50 ml, 100 ml

CLAUDIA

Rectangular, Clear glass, 50 ml, 100 ml

Cylindrical, Recycled clear glass 50 ml

BARNUM

Rectangular, Recycled clear glass 30 ml, 50 ml

ORNELLA

Square, Clear glass 30 ml, 50 ml, 100 ml

Rectangular, Recycled clear glass, 30, 50, 100 ml

Square, Recycled clear glass 50 ml, 100 ml

LENA

MIX

MONICA