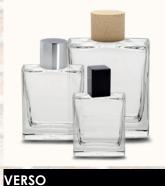

ORNELLA

Square, Clear glass 30 ml, 50 ml, 100 ml

Rectangular, Recycled clear glass, 30, 50, 100 ml

Square, Recycled clear glass 50 ml, 100 ml

LENA

MIX

MONICA